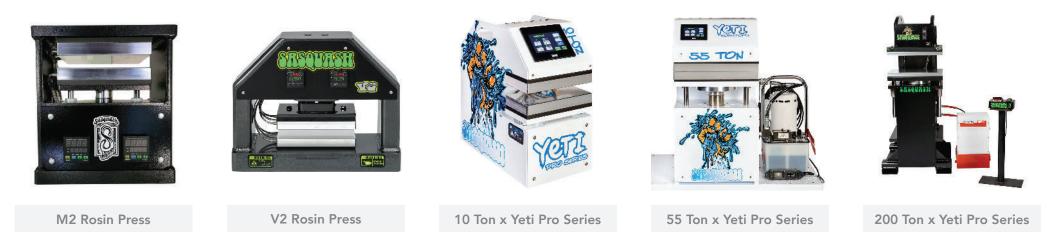

## **ROSIN PRESSES**

Root Sciences is proud to be the exclusive vendor of Sasquash's industry-leading rosin presses. Whether you're combining it with one of our solventless extraction systems or want a stand-alone press, all models embody reliability, performance, and innovation. Manufactured in Southern California, Sasquash's presses come with a Limited Lifetime Warranty, ensuring that our customers receive only the best. The selection caters to the diverse requirements of solventless extraction enthusiasts (Standard Series) and commercial producers (Pro Series) alike, ensuring that every client finds the ideal solution for their pressing needs.

|          | Model                     | Pressure | Plate Size | Electrical       | Includes                      |
|----------|---------------------------|----------|------------|------------------|-------------------------------|
| STANDARD | M2 Rosin Press            | 10 tons  | 4" × 7"    | 1Φ, 110 V, 3.5 A | Hand Pump                     |
|          | V2 Rosin Press            | 15 tons  | 5" × 8.5"  | 1Φ, 110 V, 10 A  | Hand Pump & Pressure Gauge    |
| PRO      | 10 Ton x Yeti Pro Series  | 10 tons  | 4" × 8"    | 1Φ, 110 V, 8 A   | Hand Pump & Pressure Gauge    |
|          | 55 Ton x Yeti Pro Series  | 55 tons  | 8" x 16"   | 1Φ, 220 V, 17 A  | Electric Pump & Control Valve |
|          | 200 Ton x Yeti Pro Series | 200 tons | 16" x 24"  | 1Φ, 220 V, 17 A  | Electric Pump & Control Valve |